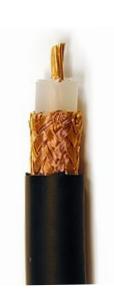

## RG303 Coax Cable

| Construction Specifications |                                    |         |  |  |  |
|-----------------------------|------------------------------------|---------|--|--|--|
| 1 Inner Conductor           | Silver-coated Copper-covered Steel | 0.94 mm |  |  |  |
| 2 Dielectric                | PTFE                               | 2.95 mm |  |  |  |
| 3 Overall Braid             | Silver-coated Copper               | 95%     |  |  |  |
| 4 Jacket                    | FEP                                | 5.3mm   |  |  |  |
|                             |                                    |         |  |  |  |