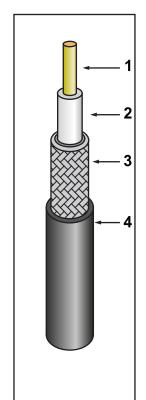

## RG303 Coax Cable

| Construction Specifications |                                    |         |  |  |  |
|-----------------------------|------------------------------------|---------|--|--|--|
| 1 Inner Conductor           | Silver-coated Copper-covered Steel | 0.94 mm |  |  |  |
| 2 Dielectric                | PTFE                               | 2.95 mm |  |  |  |
| 3 Overall Braid             | Silver-coated Copper               | 95%     |  |  |  |
| 4 Jacket                    | FEP                                | 5.3mm   |  |  |  |
|                             |                                    |         |  |  |  |